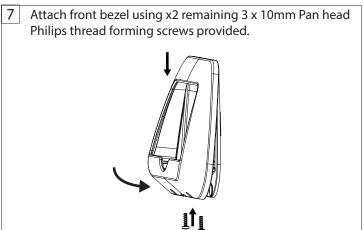

## **Technical Information**

Charge/Storage pocket

Max phone size: 176mm (6.92") x 92mm (3.62")

(Including case)

Wireless charger SC-CW-01E

Input voltage range: 10-30V DC (12/24V system)

Input current max: 1.5A

Output power: 5W (5V, 1A)

Standby current draw: < 0.03W

Certifications: Qi, CE, FCC, ROHS

Waterproof rating: IPX6 front and back











Drill bits 5mm (3/16") 2.5mm (3/32") 3mm (1/8")







## READ THE IMPORTANT SAFETY INFORMATION LEAFLET BEFORE INSTALLING





pan head Philips thread forming screws provided.

\*\*Caution\*\*
Do not over tighten.

3 Install wireless charger SC-CW-01E using x3 3mm x 10mm