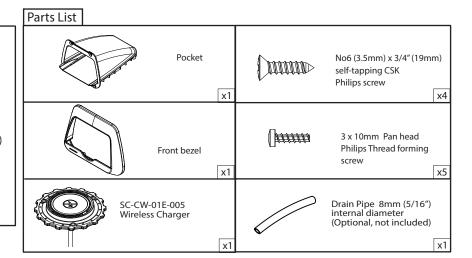

## **Technical Information**

Charge/Storage pocket

Max phone size: 176mm (6.92") x 92mm (3.62")

(Including case)

Wireless charger SC-CW-01E

Input voltage range: 10-30V DC (12/24V system)

Input current max: 1.5A

Output power: 5W (5V, 1A)

Standby current draw: < 0.03W

Certifications: Qi, CE, FCC, ROHS

Waterproof rating: IPX6 front and back

Drill bits 5mm (3/16") 2.5mm (3/32") 3mm (1/8")

## READ THE IMPORTANT SAFETY INFORMATION LEAFLET BEFORE INSTALLING

pan head Philips thread forming screws provided.

\*\*Caution\*\*
Do not over tighten.

3 Install wireless charger SC-CW-01E using x3 3mm x 10mm