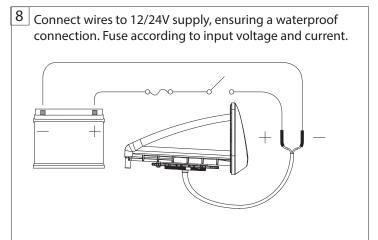

## **Technical Information**

Charge/Storage pocket

Max phone size: 176mm (6.92") x 92mm (3.62")

(Including case)

Wireless charger SC-CW-01E

Input voltage range: 10-30V DC (12/24V system)

Input current max: 1.5A

Output power: 5W (5V, 1A)

Standby current draw: < 0.03W

Certifications: Qi, CE, FCC, ROHS

Waterproof rating: IPX6 front and back











Drill bits 5mm (3/16") 2.5mm (3/32") 3mm (1/8")







## READ THE IMPORTANT SAFETY INFORMATION LEAFLET BEFORE INSTALLING





pan head Philips thread forming screws provided.

\*\*Caution\*\*
Do not over tighten.

3 Install wireless charger SC-CW-01E using x3 3mm x 10mm