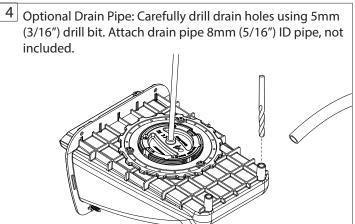

Output power: 5W (5V, 1A)

Standby current draw: < 0.03W

Certifications: Qi, CE, FCC, ROHS

Waterproof rating: IPX6 front and back

Drill bits 5mm (3/16") 2.5mm (3/32") 3mm (1/8")