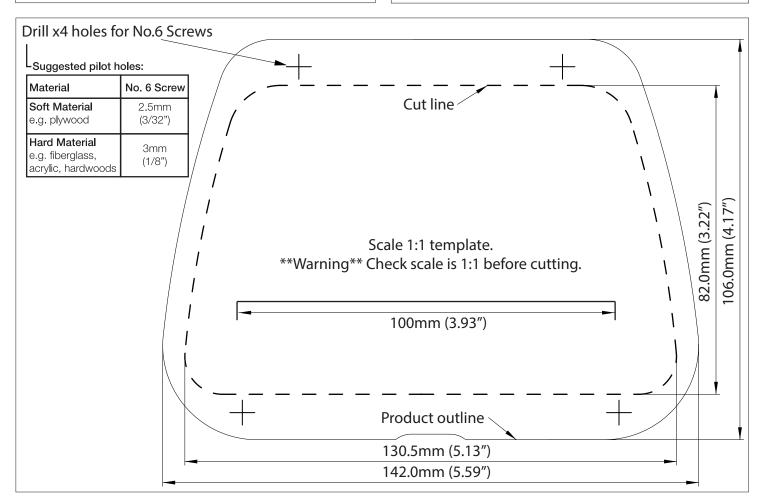

## **Technical Information**

Charge/Storage pocket

Max phone size: 176mm (6.92") x 92mm (3.62")

(Including case)

Wireless charger SC-CW-01E

Input voltage range: 10-30V DC (12/24V system)

Input current max: 1.5A

Output power: 5W (5V, 1A)

Standby current draw: < 0.03W

Certifications: Qi, CE, FCC, ROHS

Waterproof rating: IPX6 front and back

Drill bits 5mm (3/16") 2.5mm (3/32") 3mm (1/8")