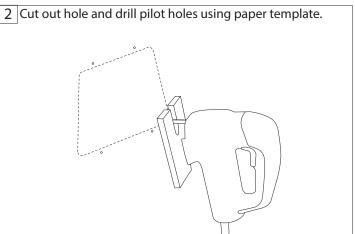

## **Technical Information**

Charge/Storage pocket

Max phone size: 176mm (6.92") x 92mm (3.62")

(Including case)

Wireless charger SC-CW-01E

Input voltage range: 10-30V DC (12/24V system)

Input current max: 1.5A

Output power: 5W (5V, 1A)

Standby current draw: < 0.03W

Certifications: Qi, CE, FCC, ROHS

Waterproof rating: IPX6 front and back











Drill bits 5mm (3/16") 2.5mm (3/32") 3mm (1/8")







## READ THE IMPORTANT SAFETY INFORMATION LEAFLET BEFORE INSTALLING





pan head Philips thread forming screws provided.

\*\*Caution\*\*
Do not over tighten.

3 Install wireless charger SC-CW-01E using x3 3mm x 10mm