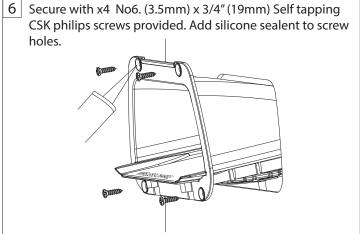

## **Technical Information**

Charge/Storage pocket

Max phone size: 176mm (6.92") x 92mm (3.62")

(Including case)

Wireless charger SC-CW-01E

Input voltage range: 10-30V DC (12/24V system)

Input current max: 1.5A

Output power: 5W (5V, 1A)

Standby current draw: < 0.03W

Certifications: Qi, CE, FCC, ROHS

Waterproof rating: IPX6 front and back











Drill bits 5mm (3/16") 2.5mm (3/32") 3mm (1/8")







## READ THE IMPORTANT SAFETY INFORMATION LEAFLET BEFORE INSTALLING





pan head Philips thread forming screws provided.

\*\*Caution\*\*
Do not over tighten.

3 Install wireless charger SC-CW-01E using x3 3mm x 10mm