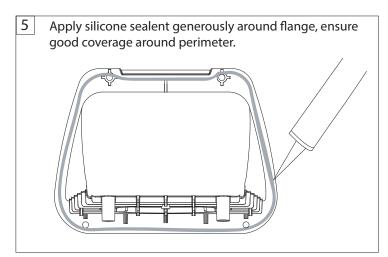

## **Technical Information**

Charge/Storage pocket

Max phone size: 176mm (6.92") x 92mm (3.62")

(Including case)

Wireless charger SC-CW-01E

Input voltage range: 10-30V DC (12/24V system)

Input current max: 1.5A

Output power: 5W (5V, 1A)

Standby current draw: < 0.03W

Certifications: Qi, CE, FCC, ROHS

Waterproof rating: IPX6 front and back











Drill bits 5mm (3/16") 2.5mm (3/32") 3mm (1/8")







## READ THE IMPORTANT SAFETY INFORMATION LEAFLET BEFORE INSTALLING





pan head Philips thread forming screws provided.

\*\*Caution\*\*
Do not over tighten.

3 Install wireless charger SC-CW-01E using x3 3mm x 10mm