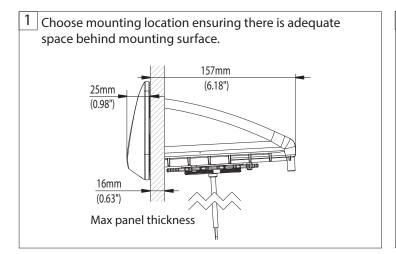

## **Technical Information**

Charge/Storage pocket

Max phone size: 176mm (6.92") x 92mm (3.62")

(Including case)

Wireless charger SC-CW-01E

Input voltage range: 10-30V DC (12/24V system)

Input current max: 1.5A

Output power: 5W (5V, 1A)

Standby current draw: < 0.03W

Certifications: Qi, CE, FCC, ROHS

Waterproof rating: IPX6 front and back











Drill bits 5mm (3/16") 2.5mm (3/32") 3mm (1/8")







## READ THE IMPORTANT SAFETY INFORMATION LEAFLET BEFORE INSTALLING





pan head Philips thread forming screws provided.

\*\*Caution\*\*
Do not over tighten.

3 Install wireless charger SC-CW-01E using x3 3mm x 10mm