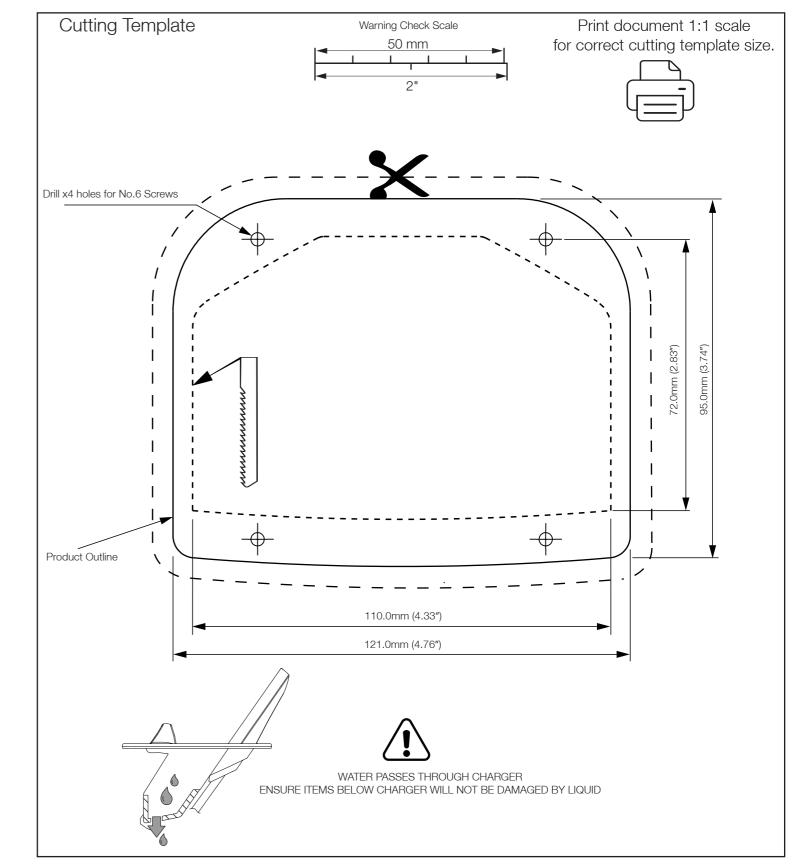

## MAGNETIC WATERPROOF WIRELESS CHARGER - AURA 10W - SC-CW-12F

## Installation Instructions

READ THE IMPORTANT SAFETY INFORMATION

LEAFLET BEFORE INSTALLING.

| Technical            |  |                                      |
|----------------------|--|--------------------------------------|
| IP Waterproof Rating |  | IPX6 Front and back                  |
| Input voltage        |  | 10-30V DC (12/24V System)            |
| Input current max    |  | 2A                                   |
| Output power max     |  | 10W (9V 1.1A)                        |
| Standby power max    |  | <0.5W                                |
| Certification        |  | CE, UKCA, FCC, ROHS, C-Tick, IC, PSE |