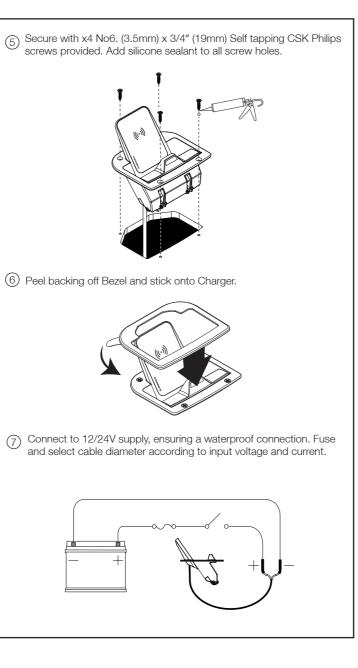

## MAGNETIC WATERPROOF WIRELESS CHARGER - AURA 10W - SC-CW-12F

## Installation Instructions

READ THE IMPORTANT SAFETY INFORMATION

LEAFLET BEFORE INSTALLING.

| Technical            |  |                                      |
|----------------------|--|--------------------------------------|
| IP Waterproof Rating |  | IPX6 Front and back                  |
| Input voltage        |  | 10-30V DC (12/24V System)            |
| Input current max    |  | 2A                                   |
| Output power max     |  | 10W (9V 1.1A)                        |
| Standby power max    |  | <0.5W                                |
| Certification        |  | CE, UKCA, FCC, ROHS, C-Tick, IC, PSE |