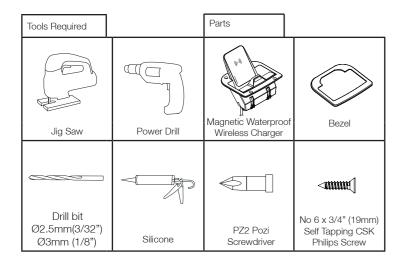

## MAGNETIC WATERPROOF WIRELESS CHARGER - AURA 10W - SC-CW-12F

## Installation Instructions

READ THE IMPORTANT SAFETY INFORMATION

LEAFLET BEFORE INSTALLING.

| Technical            |  |                                      |
|----------------------|--|--------------------------------------|
| IP Waterproof Rating |  | IPX6 Front and back                  |
| Input voltage        |  | 10-30V DC (12/24V System)            |
| Input current max    |  | 2A                                   |
| Output power max     |  | 10W (9V 1.1A)                        |
| Standby power max    |  | <0.5W                                |
| Certification        |  | CE, UKCA, FCC, ROHS, C-Tick, IC, PSE |