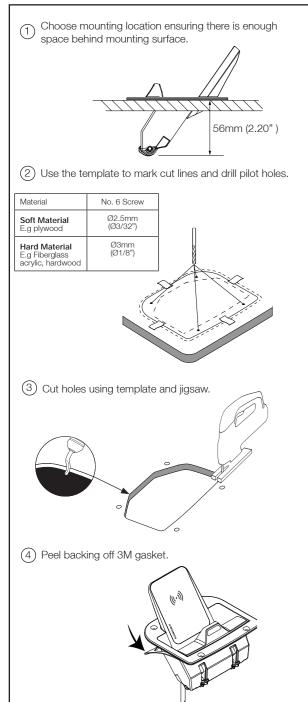

## MAGNETIC WATERPROOF WIRELESS CHARGER - AURA 10W - SC-CW-12F

## Installation Instructions

READ THE IMPORTANT SAFETY INFORMATION

LEAFLET BEFORE INSTALLING.

| Technical            |  |                                      |
|----------------------|--|--------------------------------------|
| IP Waterproof Rating |  | IPX6 Front and back                  |
| Input voltage        |  | 10-30V DC (12/24V System)            |
| Input current max    |  | 2A                                   |
| Output power max     |  | 10W (9V 1.1A)                        |
| Standby power max    |  | <0.5W                                |
| Certification        |  | CE, UKCA, FCC, ROHS, C-Tick, IC, PSE |